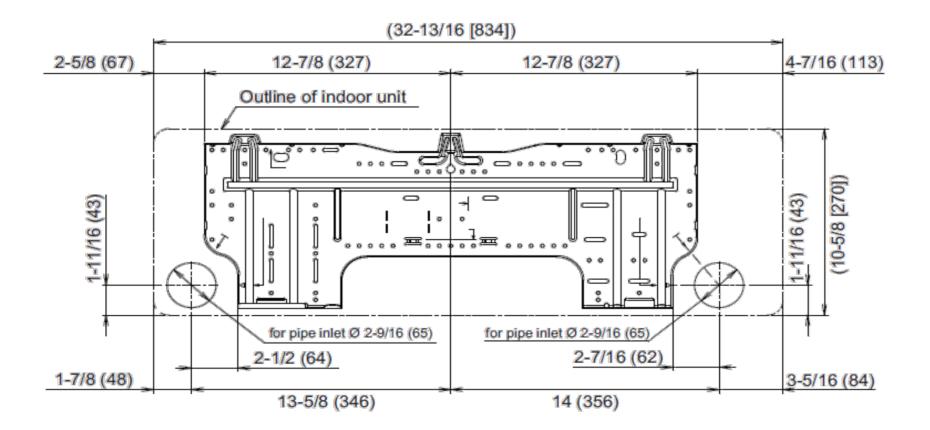

FJ-AC-BAC-1L

This system combination is Energy Star qualified

**BACnet Gateway** 

+App available in Apple® App Store and Google® Play Store.

| EFFICIENCIES                                                                                                                                                                                                                                                                                                                                                                                                                                                                                                                                                                                                                                                                                                                                                                                                                                                                                                                                                                                                                                                                                                                                                                                                                                                                                                                                                                                                                                                                                                                                                                                                                                                                                                                                                                                                                                                                                                                                                                                                                                                                                                                   |                |                            |                           |  |
|--------------------------------------------------------------------------------------------------------------------------------------------------------------------------------------------------------------------------------------------------------------------------------------------------------------------------------------------------------------------------------------------------------------------------------------------------------------------------------------------------------------------------------------------------------------------------------------------------------------------------------------------------------------------------------------------------------------------------------------------------------------------------------------------------------------------------------------------------------------------------------------------------------------------------------------------------------------------------------------------------------------------------------------------------------------------------------------------------------------------------------------------------------------------------------------------------------------------------------------------------------------------------------------------------------------------------------------------------------------------------------------------------------------------------------------------------------------------------------------------------------------------------------------------------------------------------------------------------------------------------------------------------------------------------------------------------------------------------------------------------------------------------------------------------------------------------------------------------------------------------------------------------------------------------------------------------------------------------------------------------------------------------------------------------------------------------------------------------------------------------------|----------------|----------------------------|---------------------------|--|
| SEER                                                                                                                                                                                                                                                                                                                                                                                                                                                                                                                                                                                                                                                                                                                                                                                                                                                                                                                                                                                                                                                                                                                                                                                                                                                                                                                                                                                                                                                                                                                                                                                                                                                                                                                                                                                                                                                                                                                                                                                                                                                                                                                           |                |                            | 20                        |  |
| EER                                                                                                                                                                                                                                                                                                                                                                                                                                                                                                                                                                                                                                                                                                                                                                                                                                                                                                                                                                                                                                                                                                                                                                                                                                                                                                                                                                                                                                                                                                                                                                                                                                                                                                                                                                                                                                                                                                                                                                                                                                                                                                                            |                |                            | 12.5                      |  |
| HSPF                                                                                                                                                                                                                                                                                                                                                                                                                                                                                                                                                                                                                                                                                                                                                                                                                                                                                                                                                                                                                                                                                                                                                                                                                                                                                                                                                                                                                                                                                                                                                                                                                                                                                                                                                                                                                                                                                                                                                                                                                                                                                                                           |                |                            | 11                        |  |
| СОР                                                                                                                                                                                                                                                                                                                                                                                                                                                                                                                                                                                                                                                                                                                                                                                                                                                                                                                                                                                                                                                                                                                                                                                                                                                                                                                                                                                                                                                                                                                                                                                                                                                                                                                                                                                                                                                                                                                                                                                                                                                                                                                            | kW/KW          |                            | 3.96                      |  |
|                                                                                                                                                                                                                                                                                                                                                                                                                                                                                                                                                                                                                                                                                                                                                                                                                                                                                                                                                                                                                                                                                                                                                                                                                                                                                                                                                                                                                                                                                                                                                                                                                                                                                                                                                                                                                                                                                                                                                                                                                                                                                                                                | BTU/hW         |                            | 13.50                     |  |
| OUTDOOR TEMPERA                                                                                                                                                                                                                                                                                                                                                                                                                                                                                                                                                                                                                                                                                                                                                                                                                                                                                                                                                                                                                                                                                                                                                                                                                                                                                                                                                                                                                                                                                                                                                                                                                                                                                                                                                                                                                                                                                                                                                                                                                                                                                                                | TURE OPERATION | RANGE                      |                           |  |
| Cooling                                                                                                                                                                                                                                                                                                                                                                                                                                                                                                                                                                                                                                                                                                                                                                                                                                                                                                                                                                                                                                                                                                                                                                                                                                                                                                                                                                                                                                                                                                                                                                                                                                                                                                                                                                                                                                                                                                                                                                                                                                                                                                                        | °F(°C)         | 14 to 115 (-10 to 46)      |                           |  |
| Heating                                                                                                                                                                                                                                                                                                                                                                                                                                                                                                                                                                                                                                                                                                                                                                                                                                                                                                                                                                                                                                                                                                                                                                                                                                                                                                                                                                                                                                                                                                                                                                                                                                                                                                                                                                                                                                                                                                                                                                                                                                                                                                                        | 1 ( C)         | 5 to 75 (-15 to 24)        |                           |  |
| CAPACITIES                                                                                                                                                                                                                                                                                                                                                                                                                                                                                                                                                                                                                                                                                                                                                                                                                                                                                                                                                                                                                                                                                                                                                                                                                                                                                                                                                                                                                                                                                                                                                                                                                                                                                                                                                                                                                                                                                                                                                                                                                                                                                                                     |                |                            |                           |  |
| Cooling                                                                                                                                                                                                                                                                                                                                                                                                                                                                                                                                                                                                                                                                                                                                                                                                                                                                                                                                                                                                                                                                                                                                                                                                                                                                                                                                                                                                                                                                                                                                                                                                                                                                                                                                                                                                                                                                                                                                                                                                                                                                                                                        | Rated          |                            | 9,000                     |  |
| Cooming                                                                                                                                                                                                                                                                                                                                                                                                                                                                                                                                                                                                                                                                                                                                                                                                                                                                                                                                                                                                                                                                                                                                                                                                                                                                                                                                                                                                                                                                                                                                                                                                                                                                                                                                                                                                                                                                                                                                                                                                                                                                                                                        | Min.–Max.      | BTU/hW                     | 3,300 - 10,800            |  |
| Heating                                                                                                                                                                                                                                                                                                                                                                                                                                                                                                                                                                                                                                                                                                                                                                                                                                                                                                                                                                                                                                                                                                                                                                                                                                                                                                                                                                                                                                                                                                                                                                                                                                                                                                                                                                                                                                                                                                                                                                                                                                                                                                                        | Rated          | Bromit                     | 10,000                    |  |
|                                                                                                                                                                                                                                                                                                                                                                                                                                                                                                                                                                                                                                                                                                                                                                                                                                                                                                                                                                                                                                                                                                                                                                                                                                                                                                                                                                                                                                                                                                                                                                                                                                                                                                                                                                                                                                                                                                                                                                                                                                                                                                                                | Min.–Max.      |                            | 2,600 - 12,500            |  |
| LINESET REQUIREM                                                                                                                                                                                                                                                                                                                                                                                                                                                                                                                                                                                                                                                                                                                                                                                                                                                                                                                                                                                                                                                                                                                                                                                                                                                                                                                                                                                                                                                                                                                                                                                                                                                                                                                                                                                                                                                                                                                                                                                                                                                                                                               | ENTS           |                            |                           |  |
| Connection Method                                                                                                                                                                                                                                                                                                                                                                                                                                                                                                                                                                                                                                                                                                                                                                                                                                                                                                                                                                                                                                                                                                                                                                                                                                                                                                                                                                                                                                                                                                                                                                                                                                                                                                                                                                                                                                                                                                                                                                                                                                                                                                              |                |                            | Flare                     |  |
| Liquid                                                                                                                                                                                                                                                                                                                                                                                                                                                                                                                                                                                                                                                                                                                                                                                                                                                                                                                                                                                                                                                                                                                                                                                                                                                                                                                                                                                                                                                                                                                                                                                                                                                                                                                                                                                                                                                                                                                                                                                                                                                                                                                         | in (mm)        |                            | Ø 1/4 (Ø 6.35)            |  |
| Gas                                                                                                                                                                                                                                                                                                                                                                                                                                                                                                                                                                                                                                                                                                                                                                                                                                                                                                                                                                                                                                                                                                                                                                                                                                                                                                                                                                                                                                                                                                                                                                                                                                                                                                                                                                                                                                                                                                                                                                                                                                                                                                                            |                |                            | Ø 3/8 (Ø 9.52)            |  |
| Pre-Charge Length                                                                                                                                                                                                                                                                                                                                                                                                                                                                                                                                                                                                                                                                                                                                                                                                                                                                                                                                                                                                                                                                                                                                                                                                                                                                                                                                                                                                                                                                                                                                                                                                                                                                                                                                                                                                                                                                                                                                                                                                                                                                                                              |                |                            | 49 (15)                   |  |
| Minimum Length                                                                                                                                                                                                                                                                                                                                                                                                                                                                                                                                                                                                                                                                                                                                                                                                                                                                                                                                                                                                                                                                                                                                                                                                                                                                                                                                                                                                                                                                                                                                                                                                                                                                                                                                                                                                                                                                                                                                                                                                                                                                                                                 | ft (m)         |                            | 16 (5)                    |  |
| Maximum Length                                                                                                                                                                                                                                                                                                                                                                                                                                                                                                                                                                                                                                                                                                                                                                                                                                                                                                                                                                                                                                                                                                                                                                                                                                                                                                                                                                                                                                                                                                                                                                                                                                                                                                                                                                                                                                                                                                                                                                                                                                                                                                                 |                | 66 (2                      |                           |  |
| Max. Height Diff.                                                                                                                                                                                                                                                                                                                                                                                                                                                                                                                                                                                                                                                                                                                                                                                                                                                                                                                                                                                                                                                                                                                                                                                                                                                                                                                                                                                                                                                                                                                                                                                                                                                                                                                                                                                                                                                                                                                                                                                                                                                                                                              |                |                            | 49 (15)                   |  |
| INDOOR DIMENSION                                                                                                                                                                                                                                                                                                                                                                                                                                                                                                                                                                                                                                                                                                                                                                                                                                                                                                                                                                                                                                                                                                                                                                                                                                                                                                                                                                                                                                                                                                                                                                                                                                                                                                                                                                                                                                                                                                                                                                                                                                                                                                               | IS & WEIGHT    |                            |                           |  |
| Net (H x W x D)                                                                                                                                                                                                                                                                                                                                                                                                                                                                                                                                                                                                                                                                                                                                                                                                                                                                                                                                                                                                                                                                                                                                                                                                                                                                                                                                                                                                                                                                                                                                                                                                                                                                                                                                                                                                                                                                                                                                                                                                                                                                                                                | in             |                            | 10-5/8 × 32-13/16 × 8-3/4 |  |
|                                                                                                                                                                                                                                                                                                                                                                                                                                                                                                                                                                                                                                                                                                                                                                                                                                                                                                                                                                                                                                                                                                                                                                                                                                                                                                                                                                                                                                                                                                                                                                                                                                                                                                                                                                                                                                                                                                                                                                                                                                                                                                                                | mm             |                            | 270 × 834 × 222           |  |
| Gross (H x W x D)                                                                                                                                                                                                                                                                                                                                                                                                                                                                                                                                                                                                                                                                                                                                                                                                                                                                                                                                                                                                                                                                                                                                                                                                                                                                                                                                                                                                                                                                                                                                                                                                                                                                                                                                                                                                                                                                                                                                                                                                                                                                                                              | in             | 10-7/8 × 36 × 13-1/16      |                           |  |
|                                                                                                                                                                                                                                                                                                                                                                                                                                                                                                                                                                                                                                                                                                                                                                                                                                                                                                                                                                                                                                                                                                                                                                                                                                                                                                                                                                                                                                                                                                                                                                                                                                                                                                                                                                                                                                                                                                                                                                                                                                                                                                                                | mm             | 277 × 914 × 332            |                           |  |
| Net Weight Ib (kg)                                                                                                                                                                                                                                                                                                                                                                                                                                                                                                                                                                                                                                                                                                                                                                                                                                                                                                                                                                                                                                                                                                                                                                                                                                                                                                                                                                                                                                                                                                                                                                                                                                                                                                                                                                                                                                                                                                                                                                                                                                                                                                             |                |                            | 21 (9.5)                  |  |
| Gross Weight                                                                                                                                                                                                                                                                                                                                                                                                                                                                                                                                                                                                                                                                                                                                                                                                                                                                                                                                                                                                                                                                                                                                                                                                                                                                                                                                                                                                                                                                                                                                                                                                                                                                                                                                                                                                                                                                                                                                                                                                                                                                                                                   | . 5.           |                            | 26 (12.0)                 |  |
| OUTDOOR DIMENSION                                                                                                                                                                                                                                                                                                                                                                                                                                                                                                                                                                                                                                                                                                                                                                                                                                                                                                                                                                                                                                                                                                                                                                                                                                                                                                                                                                                                                                                                                                                                                                                                                                                                                                                                                                                                                                                                                                                                                                                                                                                                                                              | ONS & WEIGHT   |                            |                           |  |
| Net (H x W x D)                                                                                                                                                                                                                                                                                                                                                                                                                                                                                                                                                                                                                                                                                                                                                                                                                                                                                                                                                                                                                                                                                                                                                                                                                                                                                                                                                                                                                                                                                                                                                                                                                                                                                                                                                                                                                                                                                                                                                                                                                                                                                                                | in             | 21-5/16 × 26-1/8 × 11-7/16 |                           |  |
| The transfer of the transfer o | mm             |                            | 541 × 663 × 290           |  |
| Gross (H x W x D)                                                                                                                                                                                                                                                                                                                                                                                                                                                                                                                                                                                                                                                                                                                                                                                                                                                                                                                                                                                                                                                                                                                                                                                                                                                                                                                                                                                                                                                                                                                                                                                                                                                                                                                                                                                                                                                                                                                                                                                                                                                                                                              | in             | 23-11/16 × 31-5/8 × 14-3/4 |                           |  |
| G1000 (11 X VV X D)                                                                                                                                                                                                                                                                                                                                                                                                                                                                                                                                                                                                                                                                                                                                                                                                                                                                                                                                                                                                                                                                                                                                                                                                                                                                                                                                                                                                                                                                                                                                                                                                                                                                                                                                                                                                                                                                                                                                                                                                                                                                                                            | mm             |                            | 602 × 804 × 375           |  |
|                                                                                                                                                                                                                                                                                                                                                                                                                                                                                                                                                                                                                                                                                                                                                                                                                                                                                                                                                                                                                                                                                                                                                                                                                                                                                                                                                                                                                                                                                                                                                                                                                                                                                                                                                                                                                                                                                                                                                                                                                                                                                                                                |                |                            | ()                        |  |