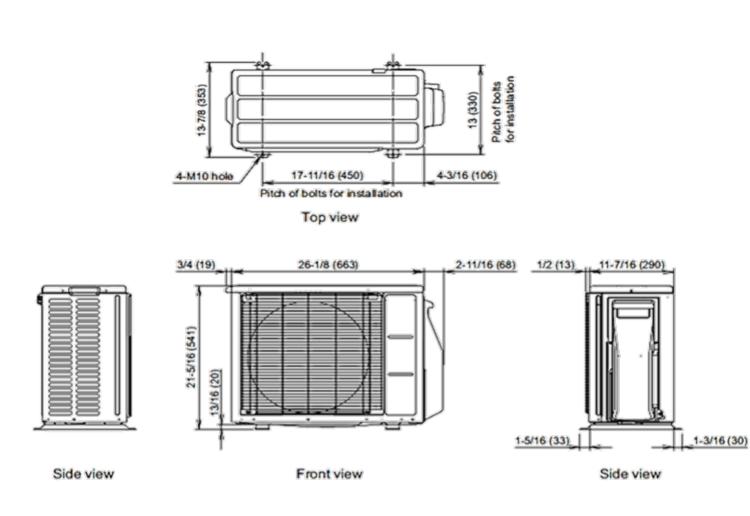

FJ-AC-BAC-1L

This system combination is Energy Star qualified

**BACnet Gateway** 

+App available in Apple® App Store and Google® Play Store.

| EFFICIENCIES                                                                                                                                                                                                                                                                                                                                                                                                                                                                                                                                                                                                                                                                                                                                                                                                                                                                                                                                                                                                                                                                                                                                                                                                                                                                                                                                                                                                                                                                                                                                                                                                                                                                                                                                                                                                                                                                                                                                                                                                                                                                                                                   |                |                            |                           |  |
|--------------------------------------------------------------------------------------------------------------------------------------------------------------------------------------------------------------------------------------------------------------------------------------------------------------------------------------------------------------------------------------------------------------------------------------------------------------------------------------------------------------------------------------------------------------------------------------------------------------------------------------------------------------------------------------------------------------------------------------------------------------------------------------------------------------------------------------------------------------------------------------------------------------------------------------------------------------------------------------------------------------------------------------------------------------------------------------------------------------------------------------------------------------------------------------------------------------------------------------------------------------------------------------------------------------------------------------------------------------------------------------------------------------------------------------------------------------------------------------------------------------------------------------------------------------------------------------------------------------------------------------------------------------------------------------------------------------------------------------------------------------------------------------------------------------------------------------------------------------------------------------------------------------------------------------------------------------------------------------------------------------------------------------------------------------------------------------------------------------------------------|----------------|----------------------------|---------------------------|--|
| SEER                                                                                                                                                                                                                                                                                                                                                                                                                                                                                                                                                                                                                                                                                                                                                                                                                                                                                                                                                                                                                                                                                                                                                                                                                                                                                                                                                                                                                                                                                                                                                                                                                                                                                                                                                                                                                                                                                                                                                                                                                                                                                                                           |                |                            | 20                        |  |
| EER                                                                                                                                                                                                                                                                                                                                                                                                                                                                                                                                                                                                                                                                                                                                                                                                                                                                                                                                                                                                                                                                                                                                                                                                                                                                                                                                                                                                                                                                                                                                                                                                                                                                                                                                                                                                                                                                                                                                                                                                                                                                                                                            |                |                            | 12.5                      |  |
| HSPF                                                                                                                                                                                                                                                                                                                                                                                                                                                                                                                                                                                                                                                                                                                                                                                                                                                                                                                                                                                                                                                                                                                                                                                                                                                                                                                                                                                                                                                                                                                                                                                                                                                                                                                                                                                                                                                                                                                                                                                                                                                                                                                           |                |                            | 11                        |  |
| СОР                                                                                                                                                                                                                                                                                                                                                                                                                                                                                                                                                                                                                                                                                                                                                                                                                                                                                                                                                                                                                                                                                                                                                                                                                                                                                                                                                                                                                                                                                                                                                                                                                                                                                                                                                                                                                                                                                                                                                                                                                                                                                                                            | kW/KW          |                            | 3.96                      |  |
|                                                                                                                                                                                                                                                                                                                                                                                                                                                                                                                                                                                                                                                                                                                                                                                                                                                                                                                                                                                                                                                                                                                                                                                                                                                                                                                                                                                                                                                                                                                                                                                                                                                                                                                                                                                                                                                                                                                                                                                                                                                                                                                                | BTU/hW         |                            | 13.50                     |  |
| OUTDOOR TEMPERA                                                                                                                                                                                                                                                                                                                                                                                                                                                                                                                                                                                                                                                                                                                                                                                                                                                                                                                                                                                                                                                                                                                                                                                                                                                                                                                                                                                                                                                                                                                                                                                                                                                                                                                                                                                                                                                                                                                                                                                                                                                                                                                | TURE OPERATION | RANGE                      |                           |  |
| Cooling                                                                                                                                                                                                                                                                                                                                                                                                                                                                                                                                                                                                                                                                                                                                                                                                                                                                                                                                                                                                                                                                                                                                                                                                                                                                                                                                                                                                                                                                                                                                                                                                                                                                                                                                                                                                                                                                                                                                                                                                                                                                                                                        | °F(°C)         | 14 to 115 (-10 to 46)      |                           |  |
| Heating                                                                                                                                                                                                                                                                                                                                                                                                                                                                                                                                                                                                                                                                                                                                                                                                                                                                                                                                                                                                                                                                                                                                                                                                                                                                                                                                                                                                                                                                                                                                                                                                                                                                                                                                                                                                                                                                                                                                                                                                                                                                                                                        | 1 ( C)         | 5 to 75 (-15 to 24)        |                           |  |
| CAPACITIES                                                                                                                                                                                                                                                                                                                                                                                                                                                                                                                                                                                                                                                                                                                                                                                                                                                                                                                                                                                                                                                                                                                                                                                                                                                                                                                                                                                                                                                                                                                                                                                                                                                                                                                                                                                                                                                                                                                                                                                                                                                                                                                     |                |                            |                           |  |
| Cooling                                                                                                                                                                                                                                                                                                                                                                                                                                                                                                                                                                                                                                                                                                                                                                                                                                                                                                                                                                                                                                                                                                                                                                                                                                                                                                                                                                                                                                                                                                                                                                                                                                                                                                                                                                                                                                                                                                                                                                                                                                                                                                                        | Rated          |                            | 9,000                     |  |
| Cooming                                                                                                                                                                                                                                                                                                                                                                                                                                                                                                                                                                                                                                                                                                                                                                                                                                                                                                                                                                                                                                                                                                                                                                                                                                                                                                                                                                                                                                                                                                                                                                                                                                                                                                                                                                                                                                                                                                                                                                                                                                                                                                                        | Min.–Max.      | BTU/hW                     | 3,300 - 10,800            |  |
| Heating                                                                                                                                                                                                                                                                                                                                                                                                                                                                                                                                                                                                                                                                                                                                                                                                                                                                                                                                                                                                                                                                                                                                                                                                                                                                                                                                                                                                                                                                                                                                                                                                                                                                                                                                                                                                                                                                                                                                                                                                                                                                                                                        | Rated          | Bromit                     | 10,000                    |  |
|                                                                                                                                                                                                                                                                                                                                                                                                                                                                                                                                                                                                                                                                                                                                                                                                                                                                                                                                                                                                                                                                                                                                                                                                                                                                                                                                                                                                                                                                                                                                                                                                                                                                                                                                                                                                                                                                                                                                                                                                                                                                                                                                | Min.–Max.      |                            | 2,600 - 12,500            |  |
| LINESET REQUIREM                                                                                                                                                                                                                                                                                                                                                                                                                                                                                                                                                                                                                                                                                                                                                                                                                                                                                                                                                                                                                                                                                                                                                                                                                                                                                                                                                                                                                                                                                                                                                                                                                                                                                                                                                                                                                                                                                                                                                                                                                                                                                                               | ENTS           |                            |                           |  |
| Connection Method                                                                                                                                                                                                                                                                                                                                                                                                                                                                                                                                                                                                                                                                                                                                                                                                                                                                                                                                                                                                                                                                                                                                                                                                                                                                                                                                                                                                                                                                                                                                                                                                                                                                                                                                                                                                                                                                                                                                                                                                                                                                                                              |                |                            | Flare                     |  |
| Liquid                                                                                                                                                                                                                                                                                                                                                                                                                                                                                                                                                                                                                                                                                                                                                                                                                                                                                                                                                                                                                                                                                                                                                                                                                                                                                                                                                                                                                                                                                                                                                                                                                                                                                                                                                                                                                                                                                                                                                                                                                                                                                                                         | in (mm)        |                            | Ø 1/4 (Ø 6.35)            |  |
| Gas                                                                                                                                                                                                                                                                                                                                                                                                                                                                                                                                                                                                                                                                                                                                                                                                                                                                                                                                                                                                                                                                                                                                                                                                                                                                                                                                                                                                                                                                                                                                                                                                                                                                                                                                                                                                                                                                                                                                                                                                                                                                                                                            |                |                            | Ø 3/8 (Ø 9.52)            |  |
| Pre-Charge Length                                                                                                                                                                                                                                                                                                                                                                                                                                                                                                                                                                                                                                                                                                                                                                                                                                                                                                                                                                                                                                                                                                                                                                                                                                                                                                                                                                                                                                                                                                                                                                                                                                                                                                                                                                                                                                                                                                                                                                                                                                                                                                              |                |                            | 49 (15)                   |  |
| Minimum Length                                                                                                                                                                                                                                                                                                                                                                                                                                                                                                                                                                                                                                                                                                                                                                                                                                                                                                                                                                                                                                                                                                                                                                                                                                                                                                                                                                                                                                                                                                                                                                                                                                                                                                                                                                                                                                                                                                                                                                                                                                                                                                                 | ft (m)         |                            | 16 (5)                    |  |
| Maximum Length                                                                                                                                                                                                                                                                                                                                                                                                                                                                                                                                                                                                                                                                                                                                                                                                                                                                                                                                                                                                                                                                                                                                                                                                                                                                                                                                                                                                                                                                                                                                                                                                                                                                                                                                                                                                                                                                                                                                                                                                                                                                                                                 |                | 66 (2                      |                           |  |
| Max. Height Diff.                                                                                                                                                                                                                                                                                                                                                                                                                                                                                                                                                                                                                                                                                                                                                                                                                                                                                                                                                                                                                                                                                                                                                                                                                                                                                                                                                                                                                                                                                                                                                                                                                                                                                                                                                                                                                                                                                                                                                                                                                                                                                                              |                |                            | 49 (15)                   |  |
| INDOOR DIMENSION                                                                                                                                                                                                                                                                                                                                                                                                                                                                                                                                                                                                                                                                                                                                                                                                                                                                                                                                                                                                                                                                                                                                                                                                                                                                                                                                                                                                                                                                                                                                                                                                                                                                                                                                                                                                                                                                                                                                                                                                                                                                                                               | IS & WEIGHT    |                            |                           |  |
| Net (H x W x D)                                                                                                                                                                                                                                                                                                                                                                                                                                                                                                                                                                                                                                                                                                                                                                                                                                                                                                                                                                                                                                                                                                                                                                                                                                                                                                                                                                                                                                                                                                                                                                                                                                                                                                                                                                                                                                                                                                                                                                                                                                                                                                                | in             |                            | 10-5/8 × 32-13/16 × 8-3/4 |  |
|                                                                                                                                                                                                                                                                                                                                                                                                                                                                                                                                                                                                                                                                                                                                                                                                                                                                                                                                                                                                                                                                                                                                                                                                                                                                                                                                                                                                                                                                                                                                                                                                                                                                                                                                                                                                                                                                                                                                                                                                                                                                                                                                | mm             |                            | 270 × 834 × 222           |  |
| Gross (H x W x D)                                                                                                                                                                                                                                                                                                                                                                                                                                                                                                                                                                                                                                                                                                                                                                                                                                                                                                                                                                                                                                                                                                                                                                                                                                                                                                                                                                                                                                                                                                                                                                                                                                                                                                                                                                                                                                                                                                                                                                                                                                                                                                              | in             | 10-7/8 × 36 × 13-1/16      |                           |  |
|                                                                                                                                                                                                                                                                                                                                                                                                                                                                                                                                                                                                                                                                                                                                                                                                                                                                                                                                                                                                                                                                                                                                                                                                                                                                                                                                                                                                                                                                                                                                                                                                                                                                                                                                                                                                                                                                                                                                                                                                                                                                                                                                | mm             | 277 × 914 × 332            |                           |  |
| Net Weight Ib (kg)                                                                                                                                                                                                                                                                                                                                                                                                                                                                                                                                                                                                                                                                                                                                                                                                                                                                                                                                                                                                                                                                                                                                                                                                                                                                                                                                                                                                                                                                                                                                                                                                                                                                                                                                                                                                                                                                                                                                                                                                                                                                                                             |                |                            | 21 (9.5)                  |  |
| Gross Weight                                                                                                                                                                                                                                                                                                                                                                                                                                                                                                                                                                                                                                                                                                                                                                                                                                                                                                                                                                                                                                                                                                                                                                                                                                                                                                                                                                                                                                                                                                                                                                                                                                                                                                                                                                                                                                                                                                                                                                                                                                                                                                                   | . 5.           |                            | 26 (12.0)                 |  |
| OUTDOOR DIMENSION                                                                                                                                                                                                                                                                                                                                                                                                                                                                                                                                                                                                                                                                                                                                                                                                                                                                                                                                                                                                                                                                                                                                                                                                                                                                                                                                                                                                                                                                                                                                                                                                                                                                                                                                                                                                                                                                                                                                                                                                                                                                                                              | ONS & WEIGHT   |                            |                           |  |
| Net (H x W x D)                                                                                                                                                                                                                                                                                                                                                                                                                                                                                                                                                                                                                                                                                                                                                                                                                                                                                                                                                                                                                                                                                                                                                                                                                                                                                                                                                                                                                                                                                                                                                                                                                                                                                                                                                                                                                                                                                                                                                                                                                                                                                                                | in             | 21-5/16 × 26-1/8 × 11-7/16 |                           |  |
| The transfer of the transfer o | mm             |                            | 541 × 663 × 290           |  |
| Gross (H x W x D)                                                                                                                                                                                                                                                                                                                                                                                                                                                                                                                                                                                                                                                                                                                                                                                                                                                                                                                                                                                                                                                                                                                                                                                                                                                                                                                                                                                                                                                                                                                                                                                                                                                                                                                                                                                                                                                                                                                                                                                                                                                                                                              | in             | 23-11/16 × 31-5/8 × 14-3/4 |                           |  |
| G1000 (11 X VV X D)                                                                                                                                                                                                                                                                                                                                                                                                                                                                                                                                                                                                                                                                                                                                                                                                                                                                                                                                                                                                                                                                                                                                                                                                                                                                                                                                                                                                                                                                                                                                                                                                                                                                                                                                                                                                                                                                                                                                                                                                                                                                                                            | mm             |                            | 602 × 804 × 375           |  |
|                                                                                                                                                                                                                                                                                                                                                                                                                                                                                                                                                                                                                                                                                                                                                                                                                                                                                                                                                                                                                                                                                                                                                                                                                                                                                                                                                                                                                                                                                                                                                                                                                                                                                                                                                                                                                                                                                                                                                                                                                                                                                                                                |                |                            | ()                        |  |