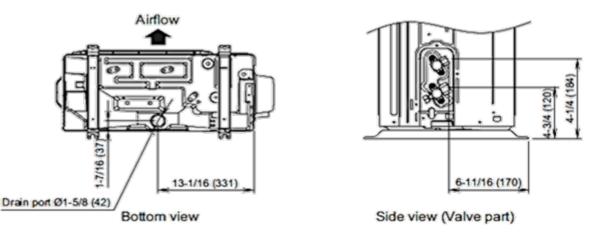

FJ-AC-BAC-1L

This system combination is Energy Star qualified

**BACnet Gateway** 

+App available in Apple® App Store and Google® Play Store.

| EFFICIENCIES                                                                                                                                                                                                                                                                                                                                                                                                                                                                                                                                                                                                                                                                                                                                                                                                                                                                                                                                                                                                                                                                                                                                                                                                                                                                                                                                                                                                                                                                                                                                                                                                                                                                                                                                                                                                                                                                                                                                                                                                                                                                                                                   |                |                            |                           |  |
|--------------------------------------------------------------------------------------------------------------------------------------------------------------------------------------------------------------------------------------------------------------------------------------------------------------------------------------------------------------------------------------------------------------------------------------------------------------------------------------------------------------------------------------------------------------------------------------------------------------------------------------------------------------------------------------------------------------------------------------------------------------------------------------------------------------------------------------------------------------------------------------------------------------------------------------------------------------------------------------------------------------------------------------------------------------------------------------------------------------------------------------------------------------------------------------------------------------------------------------------------------------------------------------------------------------------------------------------------------------------------------------------------------------------------------------------------------------------------------------------------------------------------------------------------------------------------------------------------------------------------------------------------------------------------------------------------------------------------------------------------------------------------------------------------------------------------------------------------------------------------------------------------------------------------------------------------------------------------------------------------------------------------------------------------------------------------------------------------------------------------------|----------------|----------------------------|---------------------------|--|
| SEER                                                                                                                                                                                                                                                                                                                                                                                                                                                                                                                                                                                                                                                                                                                                                                                                                                                                                                                                                                                                                                                                                                                                                                                                                                                                                                                                                                                                                                                                                                                                                                                                                                                                                                                                                                                                                                                                                                                                                                                                                                                                                                                           |                |                            | 20                        |  |
| EER                                                                                                                                                                                                                                                                                                                                                                                                                                                                                                                                                                                                                                                                                                                                                                                                                                                                                                                                                                                                                                                                                                                                                                                                                                                                                                                                                                                                                                                                                                                                                                                                                                                                                                                                                                                                                                                                                                                                                                                                                                                                                                                            |                |                            | 12.5                      |  |
| HSPF                                                                                                                                                                                                                                                                                                                                                                                                                                                                                                                                                                                                                                                                                                                                                                                                                                                                                                                                                                                                                                                                                                                                                                                                                                                                                                                                                                                                                                                                                                                                                                                                                                                                                                                                                                                                                                                                                                                                                                                                                                                                                                                           |                |                            | 11                        |  |
| СОР                                                                                                                                                                                                                                                                                                                                                                                                                                                                                                                                                                                                                                                                                                                                                                                                                                                                                                                                                                                                                                                                                                                                                                                                                                                                                                                                                                                                                                                                                                                                                                                                                                                                                                                                                                                                                                                                                                                                                                                                                                                                                                                            | kW/KW          |                            | 3.96                      |  |
|                                                                                                                                                                                                                                                                                                                                                                                                                                                                                                                                                                                                                                                                                                                                                                                                                                                                                                                                                                                                                                                                                                                                                                                                                                                                                                                                                                                                                                                                                                                                                                                                                                                                                                                                                                                                                                                                                                                                                                                                                                                                                                                                | BTU/hW         |                            | 13.50                     |  |
| OUTDOOR TEMPERA                                                                                                                                                                                                                                                                                                                                                                                                                                                                                                                                                                                                                                                                                                                                                                                                                                                                                                                                                                                                                                                                                                                                                                                                                                                                                                                                                                                                                                                                                                                                                                                                                                                                                                                                                                                                                                                                                                                                                                                                                                                                                                                | TURE OPERATION | RANGE                      |                           |  |
| Cooling                                                                                                                                                                                                                                                                                                                                                                                                                                                                                                                                                                                                                                                                                                                                                                                                                                                                                                                                                                                                                                                                                                                                                                                                                                                                                                                                                                                                                                                                                                                                                                                                                                                                                                                                                                                                                                                                                                                                                                                                                                                                                                                        | °F(°C)         | 14 to 115 (-10 to 46)      |                           |  |
| Heating                                                                                                                                                                                                                                                                                                                                                                                                                                                                                                                                                                                                                                                                                                                                                                                                                                                                                                                                                                                                                                                                                                                                                                                                                                                                                                                                                                                                                                                                                                                                                                                                                                                                                                                                                                                                                                                                                                                                                                                                                                                                                                                        | 1 ( C)         | 5 to 75 (-15 to 24)        |                           |  |
| CAPACITIES                                                                                                                                                                                                                                                                                                                                                                                                                                                                                                                                                                                                                                                                                                                                                                                                                                                                                                                                                                                                                                                                                                                                                                                                                                                                                                                                                                                                                                                                                                                                                                                                                                                                                                                                                                                                                                                                                                                                                                                                                                                                                                                     |                |                            |                           |  |
| Cooling                                                                                                                                                                                                                                                                                                                                                                                                                                                                                                                                                                                                                                                                                                                                                                                                                                                                                                                                                                                                                                                                                                                                                                                                                                                                                                                                                                                                                                                                                                                                                                                                                                                                                                                                                                                                                                                                                                                                                                                                                                                                                                                        | Rated          |                            | 9,000                     |  |
| Cooming                                                                                                                                                                                                                                                                                                                                                                                                                                                                                                                                                                                                                                                                                                                                                                                                                                                                                                                                                                                                                                                                                                                                                                                                                                                                                                                                                                                                                                                                                                                                                                                                                                                                                                                                                                                                                                                                                                                                                                                                                                                                                                                        | Min.–Max.      | BTU/hW                     | 3,300 - 10,800            |  |
| Heating                                                                                                                                                                                                                                                                                                                                                                                                                                                                                                                                                                                                                                                                                                                                                                                                                                                                                                                                                                                                                                                                                                                                                                                                                                                                                                                                                                                                                                                                                                                                                                                                                                                                                                                                                                                                                                                                                                                                                                                                                                                                                                                        | Rated          | Bromit                     | 10,000                    |  |
|                                                                                                                                                                                                                                                                                                                                                                                                                                                                                                                                                                                                                                                                                                                                                                                                                                                                                                                                                                                                                                                                                                                                                                                                                                                                                                                                                                                                                                                                                                                                                                                                                                                                                                                                                                                                                                                                                                                                                                                                                                                                                                                                | Min.–Max.      |                            | 2,600 - 12,500            |  |
| LINESET REQUIREM                                                                                                                                                                                                                                                                                                                                                                                                                                                                                                                                                                                                                                                                                                                                                                                                                                                                                                                                                                                                                                                                                                                                                                                                                                                                                                                                                                                                                                                                                                                                                                                                                                                                                                                                                                                                                                                                                                                                                                                                                                                                                                               | ENTS           |                            |                           |  |
| Connection Method                                                                                                                                                                                                                                                                                                                                                                                                                                                                                                                                                                                                                                                                                                                                                                                                                                                                                                                                                                                                                                                                                                                                                                                                                                                                                                                                                                                                                                                                                                                                                                                                                                                                                                                                                                                                                                                                                                                                                                                                                                                                                                              |                |                            | Flare                     |  |
| Liquid                                                                                                                                                                                                                                                                                                                                                                                                                                                                                                                                                                                                                                                                                                                                                                                                                                                                                                                                                                                                                                                                                                                                                                                                                                                                                                                                                                                                                                                                                                                                                                                                                                                                                                                                                                                                                                                                                                                                                                                                                                                                                                                         | in (mm)        |                            | Ø 1/4 (Ø 6.35)            |  |
| Gas                                                                                                                                                                                                                                                                                                                                                                                                                                                                                                                                                                                                                                                                                                                                                                                                                                                                                                                                                                                                                                                                                                                                                                                                                                                                                                                                                                                                                                                                                                                                                                                                                                                                                                                                                                                                                                                                                                                                                                                                                                                                                                                            |                |                            | Ø 3/8 (Ø 9.52)            |  |
| Pre-Charge Length                                                                                                                                                                                                                                                                                                                                                                                                                                                                                                                                                                                                                                                                                                                                                                                                                                                                                                                                                                                                                                                                                                                                                                                                                                                                                                                                                                                                                                                                                                                                                                                                                                                                                                                                                                                                                                                                                                                                                                                                                                                                                                              |                |                            | 49 (15)                   |  |
| Minimum Length                                                                                                                                                                                                                                                                                                                                                                                                                                                                                                                                                                                                                                                                                                                                                                                                                                                                                                                                                                                                                                                                                                                                                                                                                                                                                                                                                                                                                                                                                                                                                                                                                                                                                                                                                                                                                                                                                                                                                                                                                                                                                                                 | ft (m)         |                            | 16 (5)                    |  |
| Maximum Length                                                                                                                                                                                                                                                                                                                                                                                                                                                                                                                                                                                                                                                                                                                                                                                                                                                                                                                                                                                                                                                                                                                                                                                                                                                                                                                                                                                                                                                                                                                                                                                                                                                                                                                                                                                                                                                                                                                                                                                                                                                                                                                 |                | 66 (2                      |                           |  |
| Max. Height Diff.                                                                                                                                                                                                                                                                                                                                                                                                                                                                                                                                                                                                                                                                                                                                                                                                                                                                                                                                                                                                                                                                                                                                                                                                                                                                                                                                                                                                                                                                                                                                                                                                                                                                                                                                                                                                                                                                                                                                                                                                                                                                                                              |                |                            | 49 (15)                   |  |
| INDOOR DIMENSION                                                                                                                                                                                                                                                                                                                                                                                                                                                                                                                                                                                                                                                                                                                                                                                                                                                                                                                                                                                                                                                                                                                                                                                                                                                                                                                                                                                                                                                                                                                                                                                                                                                                                                                                                                                                                                                                                                                                                                                                                                                                                                               | IS & WEIGHT    |                            |                           |  |
| Net (H x W x D)                                                                                                                                                                                                                                                                                                                                                                                                                                                                                                                                                                                                                                                                                                                                                                                                                                                                                                                                                                                                                                                                                                                                                                                                                                                                                                                                                                                                                                                                                                                                                                                                                                                                                                                                                                                                                                                                                                                                                                                                                                                                                                                | in             |                            | 10-5/8 × 32-13/16 × 8-3/4 |  |
|                                                                                                                                                                                                                                                                                                                                                                                                                                                                                                                                                                                                                                                                                                                                                                                                                                                                                                                                                                                                                                                                                                                                                                                                                                                                                                                                                                                                                                                                                                                                                                                                                                                                                                                                                                                                                                                                                                                                                                                                                                                                                                                                | mm             |                            | 270 × 834 × 222           |  |
| Gross (H x W x D)                                                                                                                                                                                                                                                                                                                                                                                                                                                                                                                                                                                                                                                                                                                                                                                                                                                                                                                                                                                                                                                                                                                                                                                                                                                                                                                                                                                                                                                                                                                                                                                                                                                                                                                                                                                                                                                                                                                                                                                                                                                                                                              | in             | 10-7/8 × 36 × 13-1/16      |                           |  |
|                                                                                                                                                                                                                                                                                                                                                                                                                                                                                                                                                                                                                                                                                                                                                                                                                                                                                                                                                                                                                                                                                                                                                                                                                                                                                                                                                                                                                                                                                                                                                                                                                                                                                                                                                                                                                                                                                                                                                                                                                                                                                                                                | mm             | 277 × 914 × 332            |                           |  |
| Net Weight Ib (kg)                                                                                                                                                                                                                                                                                                                                                                                                                                                                                                                                                                                                                                                                                                                                                                                                                                                                                                                                                                                                                                                                                                                                                                                                                                                                                                                                                                                                                                                                                                                                                                                                                                                                                                                                                                                                                                                                                                                                                                                                                                                                                                             |                |                            | 21 (9.5)                  |  |
| Gross Weight                                                                                                                                                                                                                                                                                                                                                                                                                                                                                                                                                                                                                                                                                                                                                                                                                                                                                                                                                                                                                                                                                                                                                                                                                                                                                                                                                                                                                                                                                                                                                                                                                                                                                                                                                                                                                                                                                                                                                                                                                                                                                                                   | . 5.           |                            | 26 (12.0)                 |  |
| OUTDOOR DIMENSION                                                                                                                                                                                                                                                                                                                                                                                                                                                                                                                                                                                                                                                                                                                                                                                                                                                                                                                                                                                                                                                                                                                                                                                                                                                                                                                                                                                                                                                                                                                                                                                                                                                                                                                                                                                                                                                                                                                                                                                                                                                                                                              | ONS & WEIGHT   |                            |                           |  |
| Net (H x W x D)                                                                                                                                                                                                                                                                                                                                                                                                                                                                                                                                                                                                                                                                                                                                                                                                                                                                                                                                                                                                                                                                                                                                                                                                                                                                                                                                                                                                                                                                                                                                                                                                                                                                                                                                                                                                                                                                                                                                                                                                                                                                                                                | in             | 21-5/16 × 26-1/8 × 11-7/16 |                           |  |
| The transfer of the transfer o | mm             |                            | 541 × 663 × 290           |  |
| Gross (H x W x D)                                                                                                                                                                                                                                                                                                                                                                                                                                                                                                                                                                                                                                                                                                                                                                                                                                                                                                                                                                                                                                                                                                                                                                                                                                                                                                                                                                                                                                                                                                                                                                                                                                                                                                                                                                                                                                                                                                                                                                                                                                                                                                              | in             | 23-11/16 × 31-5/8 × 14-3/4 |                           |  |
| G1000 (11 X VV X D)                                                                                                                                                                                                                                                                                                                                                                                                                                                                                                                                                                                                                                                                                                                                                                                                                                                                                                                                                                                                                                                                                                                                                                                                                                                                                                                                                                                                                                                                                                                                                                                                                                                                                                                                                                                                                                                                                                                                                                                                                                                                                                            | mm             |                            | 602 × 804 × 375           |  |
|                                                                                                                                                                                                                                                                                                                                                                                                                                                                                                                                                                                                                                                                                                                                                                                                                                                                                                                                                                                                                                                                                                                                                                                                                                                                                                                                                                                                                                                                                                                                                                                                                                                                                                                                                                                                                                                                                                                                                                                                                                                                                                                                |                |                            | ()                        |  |