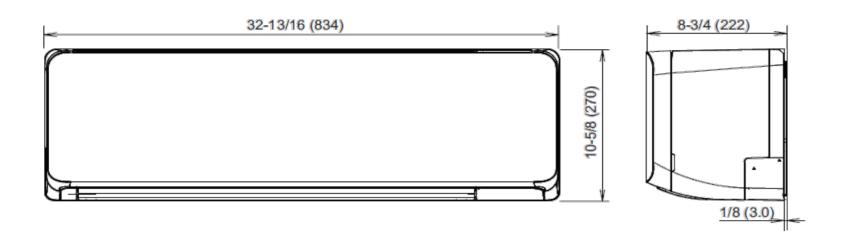

FJ-AC-BAC-1L

This system combination is Energy Star qualified

**BACnet Gateway** 

+App available in Apple® App Store and Google® Play Store.

| EFFICIENCIES                                                                                                                                                                                                                                                                                                                                                                                                                                                                                                                                                                                                                                                                                                                                                                                                                                                                                                                                                                                                                                                                                                                                                                                                                                                                                                                                                                                                                                                                                                                                                                                                                                                                                                                                                                                                                                                                                                                                                                                                                                                                                                                   |                |                            |                           |  |
|--------------------------------------------------------------------------------------------------------------------------------------------------------------------------------------------------------------------------------------------------------------------------------------------------------------------------------------------------------------------------------------------------------------------------------------------------------------------------------------------------------------------------------------------------------------------------------------------------------------------------------------------------------------------------------------------------------------------------------------------------------------------------------------------------------------------------------------------------------------------------------------------------------------------------------------------------------------------------------------------------------------------------------------------------------------------------------------------------------------------------------------------------------------------------------------------------------------------------------------------------------------------------------------------------------------------------------------------------------------------------------------------------------------------------------------------------------------------------------------------------------------------------------------------------------------------------------------------------------------------------------------------------------------------------------------------------------------------------------------------------------------------------------------------------------------------------------------------------------------------------------------------------------------------------------------------------------------------------------------------------------------------------------------------------------------------------------------------------------------------------------|----------------|----------------------------|---------------------------|--|
| SEER                                                                                                                                                                                                                                                                                                                                                                                                                                                                                                                                                                                                                                                                                                                                                                                                                                                                                                                                                                                                                                                                                                                                                                                                                                                                                                                                                                                                                                                                                                                                                                                                                                                                                                                                                                                                                                                                                                                                                                                                                                                                                                                           |                |                            | 20                        |  |
| EER                                                                                                                                                                                                                                                                                                                                                                                                                                                                                                                                                                                                                                                                                                                                                                                                                                                                                                                                                                                                                                                                                                                                                                                                                                                                                                                                                                                                                                                                                                                                                                                                                                                                                                                                                                                                                                                                                                                                                                                                                                                                                                                            |                |                            | 12.5                      |  |
| HSPF                                                                                                                                                                                                                                                                                                                                                                                                                                                                                                                                                                                                                                                                                                                                                                                                                                                                                                                                                                                                                                                                                                                                                                                                                                                                                                                                                                                                                                                                                                                                                                                                                                                                                                                                                                                                                                                                                                                                                                                                                                                                                                                           |                |                            | 11                        |  |
| СОР                                                                                                                                                                                                                                                                                                                                                                                                                                                                                                                                                                                                                                                                                                                                                                                                                                                                                                                                                                                                                                                                                                                                                                                                                                                                                                                                                                                                                                                                                                                                                                                                                                                                                                                                                                                                                                                                                                                                                                                                                                                                                                                            | kW/KW          |                            | 3.96                      |  |
|                                                                                                                                                                                                                                                                                                                                                                                                                                                                                                                                                                                                                                                                                                                                                                                                                                                                                                                                                                                                                                                                                                                                                                                                                                                                                                                                                                                                                                                                                                                                                                                                                                                                                                                                                                                                                                                                                                                                                                                                                                                                                                                                | BTU/hW         |                            | 13.50                     |  |
| OUTDOOR TEMPERA                                                                                                                                                                                                                                                                                                                                                                                                                                                                                                                                                                                                                                                                                                                                                                                                                                                                                                                                                                                                                                                                                                                                                                                                                                                                                                                                                                                                                                                                                                                                                                                                                                                                                                                                                                                                                                                                                                                                                                                                                                                                                                                | TURE OPERATION | RANGE                      |                           |  |
| Cooling                                                                                                                                                                                                                                                                                                                                                                                                                                                                                                                                                                                                                                                                                                                                                                                                                                                                                                                                                                                                                                                                                                                                                                                                                                                                                                                                                                                                                                                                                                                                                                                                                                                                                                                                                                                                                                                                                                                                                                                                                                                                                                                        | °F(°C)         | 14 to 115 (-10 to 46)      |                           |  |
| Heating                                                                                                                                                                                                                                                                                                                                                                                                                                                                                                                                                                                                                                                                                                                                                                                                                                                                                                                                                                                                                                                                                                                                                                                                                                                                                                                                                                                                                                                                                                                                                                                                                                                                                                                                                                                                                                                                                                                                                                                                                                                                                                                        | 1 ( C)         | 5 to 75 (-15 to 24)        |                           |  |
| CAPACITIES                                                                                                                                                                                                                                                                                                                                                                                                                                                                                                                                                                                                                                                                                                                                                                                                                                                                                                                                                                                                                                                                                                                                                                                                                                                                                                                                                                                                                                                                                                                                                                                                                                                                                                                                                                                                                                                                                                                                                                                                                                                                                                                     |                |                            |                           |  |
| Cooling                                                                                                                                                                                                                                                                                                                                                                                                                                                                                                                                                                                                                                                                                                                                                                                                                                                                                                                                                                                                                                                                                                                                                                                                                                                                                                                                                                                                                                                                                                                                                                                                                                                                                                                                                                                                                                                                                                                                                                                                                                                                                                                        | Rated          |                            | 9,000                     |  |
| Cooming                                                                                                                                                                                                                                                                                                                                                                                                                                                                                                                                                                                                                                                                                                                                                                                                                                                                                                                                                                                                                                                                                                                                                                                                                                                                                                                                                                                                                                                                                                                                                                                                                                                                                                                                                                                                                                                                                                                                                                                                                                                                                                                        | Min.–Max.      | BTU/hW                     | 3,300 - 10,800            |  |
| Heating                                                                                                                                                                                                                                                                                                                                                                                                                                                                                                                                                                                                                                                                                                                                                                                                                                                                                                                                                                                                                                                                                                                                                                                                                                                                                                                                                                                                                                                                                                                                                                                                                                                                                                                                                                                                                                                                                                                                                                                                                                                                                                                        | Rated          | Bromit                     | 10,000                    |  |
|                                                                                                                                                                                                                                                                                                                                                                                                                                                                                                                                                                                                                                                                                                                                                                                                                                                                                                                                                                                                                                                                                                                                                                                                                                                                                                                                                                                                                                                                                                                                                                                                                                                                                                                                                                                                                                                                                                                                                                                                                                                                                                                                | Min.–Max.      |                            | 2,600 - 12,500            |  |
| LINESET REQUIREM                                                                                                                                                                                                                                                                                                                                                                                                                                                                                                                                                                                                                                                                                                                                                                                                                                                                                                                                                                                                                                                                                                                                                                                                                                                                                                                                                                                                                                                                                                                                                                                                                                                                                                                                                                                                                                                                                                                                                                                                                                                                                                               | ENTS           |                            |                           |  |
| Connection Method                                                                                                                                                                                                                                                                                                                                                                                                                                                                                                                                                                                                                                                                                                                                                                                                                                                                                                                                                                                                                                                                                                                                                                                                                                                                                                                                                                                                                                                                                                                                                                                                                                                                                                                                                                                                                                                                                                                                                                                                                                                                                                              |                |                            | Flare                     |  |
| Liquid                                                                                                                                                                                                                                                                                                                                                                                                                                                                                                                                                                                                                                                                                                                                                                                                                                                                                                                                                                                                                                                                                                                                                                                                                                                                                                                                                                                                                                                                                                                                                                                                                                                                                                                                                                                                                                                                                                                                                                                                                                                                                                                         | in (mm)        |                            | Ø 1/4 (Ø 6.35)            |  |
| Gas                                                                                                                                                                                                                                                                                                                                                                                                                                                                                                                                                                                                                                                                                                                                                                                                                                                                                                                                                                                                                                                                                                                                                                                                                                                                                                                                                                                                                                                                                                                                                                                                                                                                                                                                                                                                                                                                                                                                                                                                                                                                                                                            |                |                            | Ø 3/8 (Ø 9.52)            |  |
| Pre-Charge Length                                                                                                                                                                                                                                                                                                                                                                                                                                                                                                                                                                                                                                                                                                                                                                                                                                                                                                                                                                                                                                                                                                                                                                                                                                                                                                                                                                                                                                                                                                                                                                                                                                                                                                                                                                                                                                                                                                                                                                                                                                                                                                              |                |                            | 49 (15)                   |  |
| Minimum Length                                                                                                                                                                                                                                                                                                                                                                                                                                                                                                                                                                                                                                                                                                                                                                                                                                                                                                                                                                                                                                                                                                                                                                                                                                                                                                                                                                                                                                                                                                                                                                                                                                                                                                                                                                                                                                                                                                                                                                                                                                                                                                                 | ft (m)         |                            | 16 (5)                    |  |
| Maximum Length                                                                                                                                                                                                                                                                                                                                                                                                                                                                                                                                                                                                                                                                                                                                                                                                                                                                                                                                                                                                                                                                                                                                                                                                                                                                                                                                                                                                                                                                                                                                                                                                                                                                                                                                                                                                                                                                                                                                                                                                                                                                                                                 |                | 66 (2                      |                           |  |
| Max. Height Diff.                                                                                                                                                                                                                                                                                                                                                                                                                                                                                                                                                                                                                                                                                                                                                                                                                                                                                                                                                                                                                                                                                                                                                                                                                                                                                                                                                                                                                                                                                                                                                                                                                                                                                                                                                                                                                                                                                                                                                                                                                                                                                                              |                |                            | 49 (15)                   |  |
| INDOOR DIMENSION                                                                                                                                                                                                                                                                                                                                                                                                                                                                                                                                                                                                                                                                                                                                                                                                                                                                                                                                                                                                                                                                                                                                                                                                                                                                                                                                                                                                                                                                                                                                                                                                                                                                                                                                                                                                                                                                                                                                                                                                                                                                                                               | IS & WEIGHT    |                            |                           |  |
| Net (H x W x D)                                                                                                                                                                                                                                                                                                                                                                                                                                                                                                                                                                                                                                                                                                                                                                                                                                                                                                                                                                                                                                                                                                                                                                                                                                                                                                                                                                                                                                                                                                                                                                                                                                                                                                                                                                                                                                                                                                                                                                                                                                                                                                                | in             |                            | 10-5/8 × 32-13/16 × 8-3/4 |  |
|                                                                                                                                                                                                                                                                                                                                                                                                                                                                                                                                                                                                                                                                                                                                                                                                                                                                                                                                                                                                                                                                                                                                                                                                                                                                                                                                                                                                                                                                                                                                                                                                                                                                                                                                                                                                                                                                                                                                                                                                                                                                                                                                | mm             |                            | 270 × 834 × 222           |  |
| Gross (H x W x D)                                                                                                                                                                                                                                                                                                                                                                                                                                                                                                                                                                                                                                                                                                                                                                                                                                                                                                                                                                                                                                                                                                                                                                                                                                                                                                                                                                                                                                                                                                                                                                                                                                                                                                                                                                                                                                                                                                                                                                                                                                                                                                              | in             | 10-7/8 × 36 × 13-1/16      |                           |  |
|                                                                                                                                                                                                                                                                                                                                                                                                                                                                                                                                                                                                                                                                                                                                                                                                                                                                                                                                                                                                                                                                                                                                                                                                                                                                                                                                                                                                                                                                                                                                                                                                                                                                                                                                                                                                                                                                                                                                                                                                                                                                                                                                | mm             | 277 × 914 × 332            |                           |  |
| Net Weight Ib (kg)                                                                                                                                                                                                                                                                                                                                                                                                                                                                                                                                                                                                                                                                                                                                                                                                                                                                                                                                                                                                                                                                                                                                                                                                                                                                                                                                                                                                                                                                                                                                                                                                                                                                                                                                                                                                                                                                                                                                                                                                                                                                                                             |                |                            | 21 (9.5)                  |  |
| Gross Weight                                                                                                                                                                                                                                                                                                                                                                                                                                                                                                                                                                                                                                                                                                                                                                                                                                                                                                                                                                                                                                                                                                                                                                                                                                                                                                                                                                                                                                                                                                                                                                                                                                                                                                                                                                                                                                                                                                                                                                                                                                                                                                                   | . 5.           |                            | 26 (12.0)                 |  |
| OUTDOOR DIMENSION                                                                                                                                                                                                                                                                                                                                                                                                                                                                                                                                                                                                                                                                                                                                                                                                                                                                                                                                                                                                                                                                                                                                                                                                                                                                                                                                                                                                                                                                                                                                                                                                                                                                                                                                                                                                                                                                                                                                                                                                                                                                                                              | ONS & WEIGHT   |                            |                           |  |
| Net (H x W x D)                                                                                                                                                                                                                                                                                                                                                                                                                                                                                                                                                                                                                                                                                                                                                                                                                                                                                                                                                                                                                                                                                                                                                                                                                                                                                                                                                                                                                                                                                                                                                                                                                                                                                                                                                                                                                                                                                                                                                                                                                                                                                                                | in             | 21-5/16 × 26-1/8 × 11-7/16 |                           |  |
| The transfer of the transfer o | mm             |                            | 541 × 663 × 290           |  |
| Gross (H x W x D)                                                                                                                                                                                                                                                                                                                                                                                                                                                                                                                                                                                                                                                                                                                                                                                                                                                                                                                                                                                                                                                                                                                                                                                                                                                                                                                                                                                                                                                                                                                                                                                                                                                                                                                                                                                                                                                                                                                                                                                                                                                                                                              | in             | 23-11/16 × 31-5/8 × 14-3/4 |                           |  |
| G1000 (11 X VV X D)                                                                                                                                                                                                                                                                                                                                                                                                                                                                                                                                                                                                                                                                                                                                                                                                                                                                                                                                                                                                                                                                                                                                                                                                                                                                                                                                                                                                                                                                                                                                                                                                                                                                                                                                                                                                                                                                                                                                                                                                                                                                                                            | mm             |                            | 602 × 804 × 375           |  |
|                                                                                                                                                                                                                                                                                                                                                                                                                                                                                                                                                                                                                                                                                                                                                                                                                                                                                                                                                                                                                                                                                                                                                                                                                                                                                                                                                                                                                                                                                                                                                                                                                                                                                                                                                                                                                                                                                                                                                                                                                                                                                                                                |                |                            | ()                        |  |